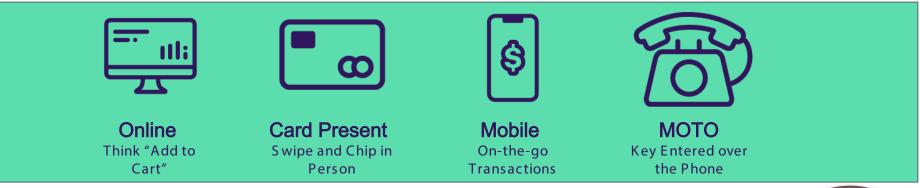

# **Payment Processing Overview**

Merchant processing allows a business to securely accept payment transactions through customers' credit cards, debit cards, or NFC/RFID-enabled devices.