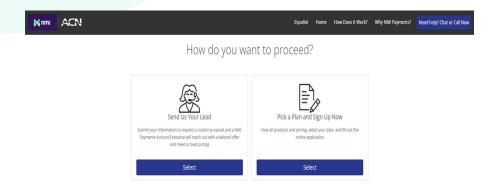

# How to Submit your Leads

## **Submitting a Lead**

**Step 1:** Access the NMI site via your personal website where you click "Explore your Options" & "Send us your Lead"

**Step 2:** Fill out the online form with as much information as possible

**Step 3:** Attach their recent credit card processing statement