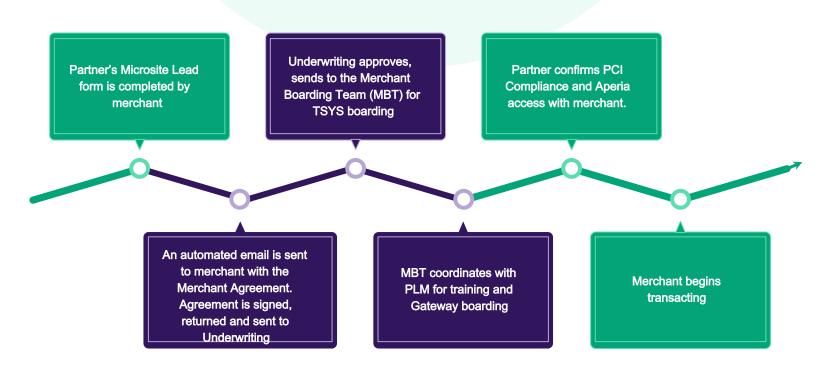

merchant statements for any rate increases?"



# **Key Selling points**





# How to Submit your Leads



## **Submitting a Lead**

**Step 1:** Access the NMI site via your personal website where you click "Explore your Options" & "Send us your Lead"

**Step 2:** Fill out the online form with as much information as possible

**Step 3:** Attach their recent credit card processing statement







## Why Do We Ask For Statements?



Speeds up the Proposal & Sales Process – Same or Next Day Quote



Custom Proposal / Lowest Pricing / Maximum Savings – We don't know what they are paying



Faster Approval Process – Tells you they are serious about saving\$\$

\*There is no sensitive or personal data on the statement – only processing data & cost





# **Process for Onboarding Merchants**