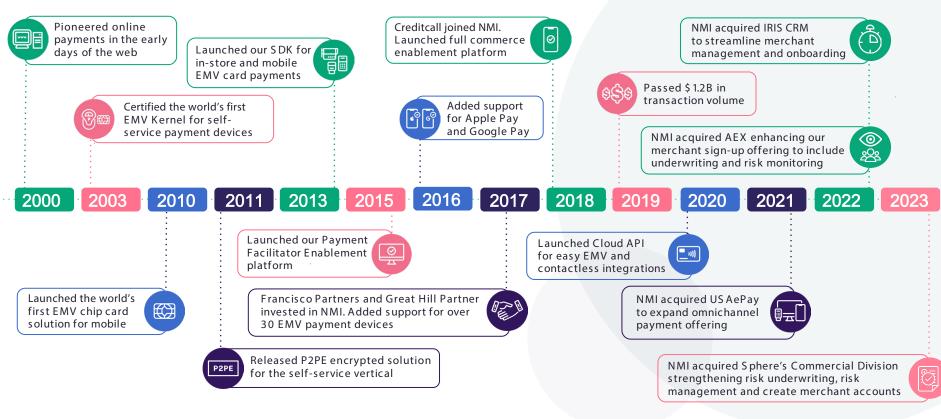

# NMI Payments Overview



# We've been powering payments innovation for 20+ years



NMI OVERVIEW | 2023

# nmi Processing Overview



# **Payment Processing Overview**

Merchant processing allows a business to securely accept payment transactions through customers' credit cards, debit cards, or NFC/RFID-enabled devices.







# **Top Merchant Types and MCC Codes**

- Low Processing Rates
- Multiple Payment Acceptance Solutions
- 24/7/365 Customer Service
- Highly Secure Processing

#### Already have an acquiring relationship

- Diversification of your business and revenue with multiple acquirers
- Easily add or subtract processors with NMI Payments leveraging the NMI Gateway.



# Criteria by Merchant Industry Who is the best fit now and will be a better fit soon

Tier

#### **Ideal Merchants**

- Contractors (Trades)
   e.g.: General/HVAC/Electrical
- Transportation R